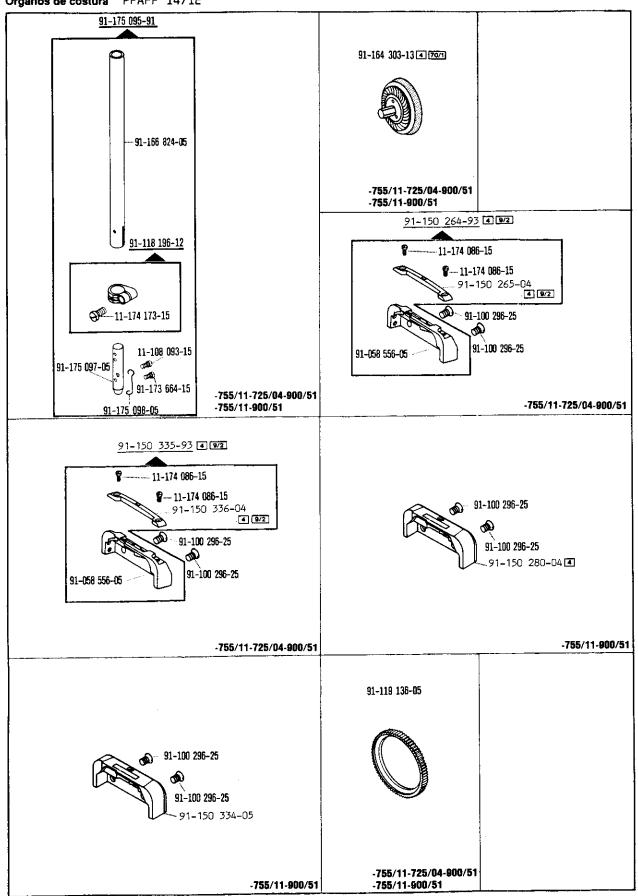

## **PFAFF**

1471E

Unterklassen-Ausstattung
Subclass parts
Composition des sous-classes
Composición de las subclases

PFAFF 1471E

| Interklasse<br>iubclass<br>ious-classe<br>iubclase                                                | -755/11-725/04-900/51          | -755/11-725/04-900/51          | -755/11- <del>9</del> 00/51                                                                                                                                                                                                                                                                                                                                                                                   | -755/11-900/51                                                                                                                                                                                                                                                                                                                                                                                             |
|---------------------------------------------------------------------------------------------------|--------------------------------|--------------------------------|---------------------------------------------------------------------------------------------------------------------------------------------------------------------------------------------------------------------------------------------------------------------------------------------------------------------------------------------------------------------------------------------------------------|------------------------------------------------------------------------------------------------------------------------------------------------------------------------------------------------------------------------------------------------------------------------------------------------------------------------------------------------------------------------------------------------------------|
| Arbeitsgang<br>Operation<br>Opération<br>Opéracion                                                |                                |                                | Zum Herstellen von Zier- und Bellestigungsnähten. Schiebraditransport und angetriebener Rollfuß. For sewing rancy seams and assembly seams. Wheel feed and driven roller presser. Pour executer les coultures d'ornementation et de litration. Avec entralnement par rove et pied à roulette entraînée. Para ejecutar costuras de adorno y fljacion. Transportador inferior de nueda y pie rodanto accionado. | Zum Herstellen von Zier- und Befestigungsnähten. Schiebradtransport und angetriebener Rollifuß. For sewing fancy seams and assembly seams, wheel lead and driven roller presser. Pour executer les coutures d'ornementation et de fixation. Avec entrainement par rove et pied à roulette entrainée. Para ejecutar costuras de adorno y fijacion. Transportador interior de rueda y pie rodanto accionado. |
| Ausführung<br>Model<br>Version<br>Tipo de máquina                                                 | AN 5                           | BN 5                           | <b>A</b> N 5                                                                                                                                                                                                                                                                                                                                                                                                  | BN 5                                                                                                                                                                                                                                                                                                                                                                                                       |
| Schneidabstand in mm<br>Trimming margin in mm<br>Distance de coupe en mm<br>Margen de corte en mm | 0,8 - 2,5                      | 1,2 - 2,5                      |                                                                                                                                                                                                                                                                                                                                                                                                               |                                                                                                                                                                                                                                                                                                                                                                                                            |
| Nadelstange<br>Needle bar<br>Barre à aiguille<br>Barra de aguja                                   | 91-175 095-91                  | 91-175 095-91                  | 91-175 095-91                                                                                                                                                                                                                                                                                                                                                                                                 | 91-175 095-91                                                                                                                                                                                                                                                                                                                                                                                              |
| Rollfuß 4<br>Roller presser<br>Pied å roulette<br>Pie rodante                                     | 91-164 303-13 70/1             | 91-164 303-13 <u>70/1</u>      | 91-164 303-13 701                                                                                                                                                                                                                                                                                                                                                                                             | 91-164 303-13 70/1                                                                                                                                                                                                                                                                                                                                                                                         |
| Stichplatte 4<br>Needle plate<br>Plaque a aiguille<br>Placa de aguja                              | 91–150 264–93 💯                | 91-150 335-93 🔢                | 91-150 280-04                                                                                                                                                                                                                                                                                                                                                                                                 | 91–150 334–05                                                                                                                                                                                                                                                                                                                                                                                              |
| Stoffschieber 4<br>Feed dog<br>Griffe<br>Transportador inferior                                   | 91-119136-05                   | 91-119136-05                   | 91-119 136-05                                                                                                                                                                                                                                                                                                                                                                                                 | 91-119136-05                                                                                                                                                                                                                                                                                                                                                                                               |
| Linea!<br>Edge guide<br>Guide-bord<br>Guia recta                                                  | 91-164 142-91<br>91-156 114-05 | 91-164 142-91<br>91-156 114-05 |                                                                                                                                                                                                                                                                                                                                                                                                               | •                                                                                                                                                                                                                                                                                                                                                                                                          |
| Fingerschutz<br>Finger guard<br>Protège-doigts<br>Salvadedos                                      |                                |                                | 91-164 291-25                                                                                                                                                                                                                                                                                                                                                                                                 | 91-164 291-25                                                                                                                                                                                                                                                                                                                                                                                              |
| Messer<br>Knife<br>Couteau<br>Cuchilla                                                            | 91-119 202-04 7771             | 91-119 202-04 771              |                                                                                                                                                                                                                                                                                                                                                                                                               |                                                                                                                                                                                                                                                                                                                                                                                                            |
|                                                                                                   |                                |                                |                                                                                                                                                                                                                                                                                                                                                                                                               |                                                                                                                                                                                                                                                                                                                                                                                                            |
|                                                                                                   |                                |                                |                                                                                                                                                                                                                                                                                                                                                                                                               |                                                                                                                                                                                                                                                                                                                                                                                                            |
|                                                                                                   |                                |                                |                                                                                                                                                                                                                                                                                                                                                                                                               | ,,,,,,,,,,,,,,,,,,,,,,,,,,,,,,,,,,,,,,,                                                                                                                                                                                                                                                                                                                                                                    |
|                                                                                                   |                                |                                |                                                                                                                                                                                                                                                                                                                                                                                                               |                                                                                                                                                                                                                                                                                                                                                                                                            |
|                                                                                                   |                                |                                |                                                                                                                                                                                                                                                                                                                                                                                                               |                                                                                                                                                                                                                                                                                                                                                                                                            |
|                                                                                                   |                                |                                |                                                                                                                                                                                                                                                                                                                                                                                                               |                                                                                                                                                                                                                                                                                                                                                                                                            |
|                                                                                                   |                                |                                |                                                                                                                                                                                                                                                                                                                                                                                                               |                                                                                                                                                                                                                                                                                                                                                                                                            |
|                                                                                                   |                                |                                |                                                                                                                                                                                                                                                                                                                                                                                                               |                                                                                                                                                                                                                                                                                                                                                                                                            |